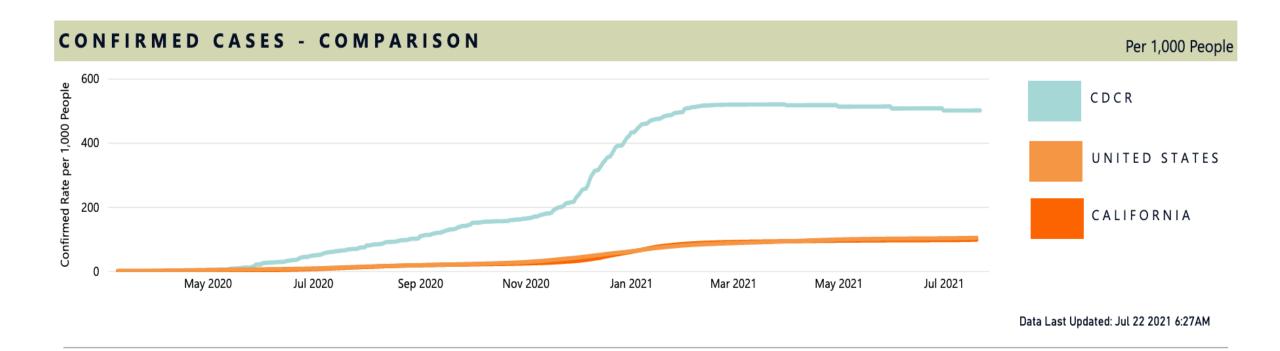

## **COVID-19 Cases in CA Prisons**

https://www.cdcr.ca.gov/covid I 9/population-status-tracking/